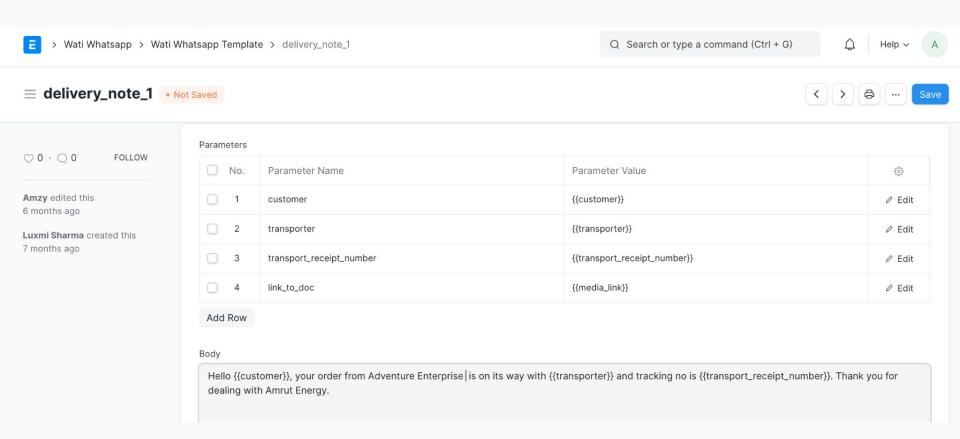

elds. (Check in the next slides) & Preview the Message with any Record

# Step 1: Get Wati Access Token, API Endpoint



Attachments Attach File ? Reviews A Shared With

live-server-11261.wati.jo

eyJhbGciOiJIUzl1NilsInR5cCl6lkpXVCJ9.eyJqdGkiOilwNThlYTQ5MS03ZGJjLTQwM2MtOTEzMS01NzU4NGl3NjFkMTEiLCJ1bmlxdWVfbmFtZS 2dueWFuZGhhbS5vcmciLCJuYW1laWQiOiJhZG1pbkBzcnNnbnlhbmRoYW0ub3JnliwiZW1haWwiOiJhZG1pbkBzcnNnbnlhbmRoYW0ub3JnliwiY kvMTkvMjAyMiAwMzo1NzoyOSIsImRiX25hbWUiOilxMTl2MSIsImh0dHA6Ly9zY2hlbWFzLm1pY3Jvc29mdC5jb20vd3MvMjAwOC8wNi9pZGVu vcm9sZSI6IkFETUIOSVNUUkFUT1IiLCJIeHAiOjl1MzQwMjMwMDqwMCwiaXNzIjoiQ2xhcmVfQUkiLCJhdWQiOiJDbGFyZV9BSSJ9.RmxG5ZE2J lkff4cuuYJ1-Ab-14pA API Endpoint

### Step 2: Click on Sync Wati Template



#### Step 3: Map Whatsapp Message Template with ERPNext DocType & fields



#### Preview Whatsapp Message



#### Note:

Any field which has **Phone** in Options will be shown in Recipient List in Notification DocType

Any field which has **Phone** in Options will be auto picked for Manual WhatsApp Pop-up

## Setup in just 1 hour, Go Get It