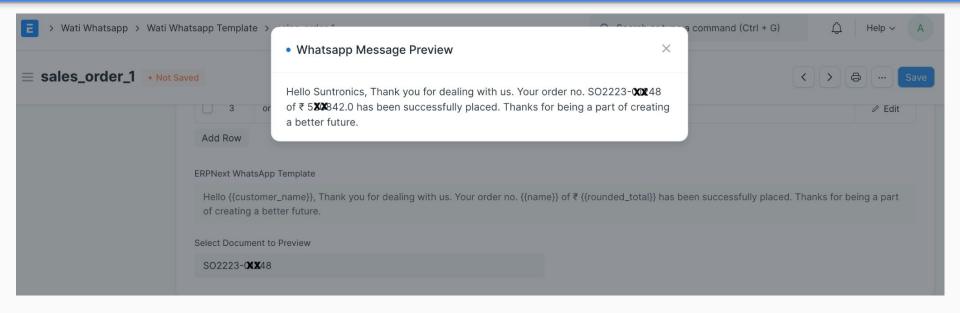

& Preview the Message with any Record

# Step 1: Get Wati Access Token, API Endpoint



Attachments Attach File ? Reviews A Shared With

live-server-11261.wati.jo

eyJhbGciOiJIUzl1NilsInR5cCl6lkpXVCJ9.eyJqdGkiOilwNThlYTQ5MS03ZGJjLTQwM2MtOTEzMS01NzU4NGl3NjFkMTEiLCJ1bmlxdWVfbmFtZS 2dueWFuZGhhbS5vcmciLCJuYW1laWQiOiJhZG1pbkBzcnNnbnlhbmRoYW0ub3JnliwiZW1haWwiOiJhZG1pbkBzcnNnbnlhbmRoYW0ub3JnliwiY kvMTkvMjAyMiAwMzo1NzoyOSIsImRiX25hbWUiOilxMTl2MSIsImh0dHA6Ly9zY2hlbWFzLm1pY3Jvc29mdC5jb20vd3MvMjAwOC8wNi9pZGVu vcm9sZSI6IkFETUIOSVNUUkFUT1IiLCJIeHAiOjl1MzQwMjMwMDqwMCwiaXNzIjoiQ2xhcmVfQUkiLCJhdWQiOiJDbGFyZV9BSSJ9.RmxG5ZE2J lkff4cuuYJ1-Ab-14pA API Endpoint

### Step 2: Click on Sync Wati Template



#### Step 3: Map Whatsapp Message Template with ERPNext DocType & fields



#### Preview Whatsapp Message



#### Note:

Any field which has **Phone** in Options will be shown in Recipient List in Notification DocType

Any field which has **Phone** in Options will be auto picked for Manual WhatsApp Pop-up

## Setup in just 1 hour, Go Get It