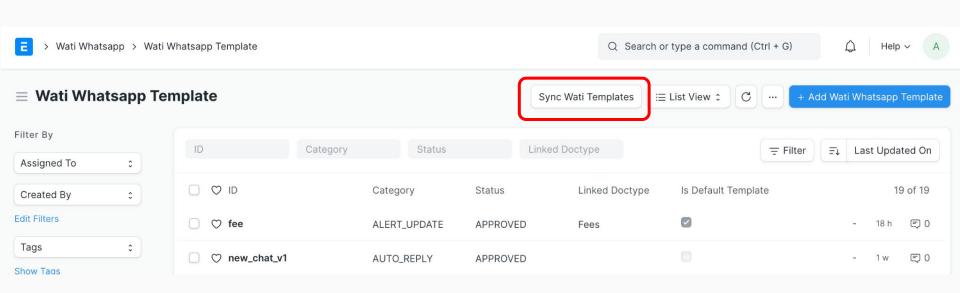

es into ERPNext

3. Map the variables in the message with ERPNext DocType fields. (Check in the next slides) & Preview the Message with any Record

# Step 1: Get Wati Access Token, API Endpoint



Attachments Attach File ? Reviews A Shared With

live-server-11261.wati.jo

eyJhbGciOiJIUzl1NilsInR5cCl6lkpXVCJ9.eyJqdGkiOilwNThlYTQ5MS03ZGJjLTQwM2MtOTEzMS01NzU4NGl3NjFkMTEiLCJ1bmlxdWVfbmFtZS 2dueWFuZGhhbS5vcmciLCJuYW1laWQiOiJhZG1pbkBzcnNnbnlhbmRoYW0ub3JnliwiZW1haWwiOiJhZG1pbkBzcnNnbnlhbmRoYW0ub3JnliwiY kvMTkvMjAyMiAwMzo1NzoyOSIsImRiX25hbWUiOilxMTl2MSIsImh0dHA6Ly9zY2hlbWFzLm1pY3Jvc29mdC5jb20vd3MvMjAwOC8wNi9pZGVu vcm9sZSI6IkFETUIOSVNUUkFUT1IiLCJIeHAiOjl1MzQwMjMwMDqwMCwiaXNzIjoiQ2xhcmVfQUkiLCJhdWQiOiJDbGFyZV9BSSJ9.RmxG5ZE2J lkff4cuuYJ1-Ab-14pA API Endpoint

### Step 2: Click on Sync Wati Template



#### Step 3: Map Whatsapp Message Template with ERPNext DocType & fields



#### Preview Whatsapp Message



#### Note:

Any field which has **Phone** in Options will be shown in Recipient List in Notification DocType

Any field which has **Phone** in Options will be auto picked for Manual WhatsApp Pop-up

## Setup in just 1 hour, Go Get It